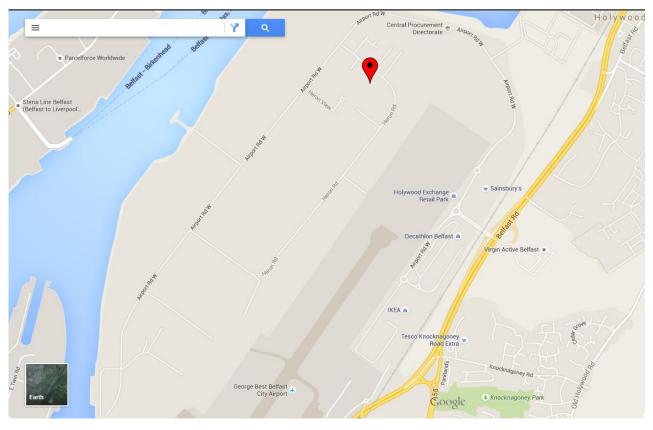

## Getting to our office

We are located at: McClelland House, 10 Heron Road, Belfast, BT3 9LE T: 028 9045 4094

**By bus:** Metro Services 94 and 94b depart from Wellington Place in Belfast City Centre. Get off the bus at Heron Road. Walk up Heron Road and enter the third driveway on the right. Our office is located on the right-hand side.

## By car

**From the North:** Approach Belfast on the M2 motorway. Continue onto the M3, then continue onto the A2 towards Holywood/Bangor. Keep left and continue onto Sydenham Bypass. Take exit towards Belfast/Holywood Exchange Retail Park. At the mini-roundabout, turn left. At the next roundabout, take the second exit onto Airport Rd West. Continue on this road for one mile. Turn left on Heron Road and enter the third driveway on the right. Our office is located on the right-hand side.

From the South or West: Approach Belfast on the M1 motorway. Continue onto the A12, and follow directions for the M3 towards City Airport/Bangor/Lagan Bridge. Continue onto the A2, keep left and continue onto the Sydenham Bypass. Take exit towards Belfast/Holywood Exchange Retail Park. At the mini-roundabout, turn left. At the next roundabout, take the second exit onto Airport Rd West. Continue on this road for one mile. Turn left on Heron Road and enter the third driveway on the right.

## From Belfast City Centre

Follow directions to the A2 towards Bangor/Holywood. Continue onto Sydenham Bypass. Take exit towards Belfast/Holywood Exchange Retail Park. At the mini-roundabout, turn left. At the next roundabout, take the second exit onto Airport Rd West. Continue on this road for one mile. Turn left on Heron Road and enter the third driveway on the right.